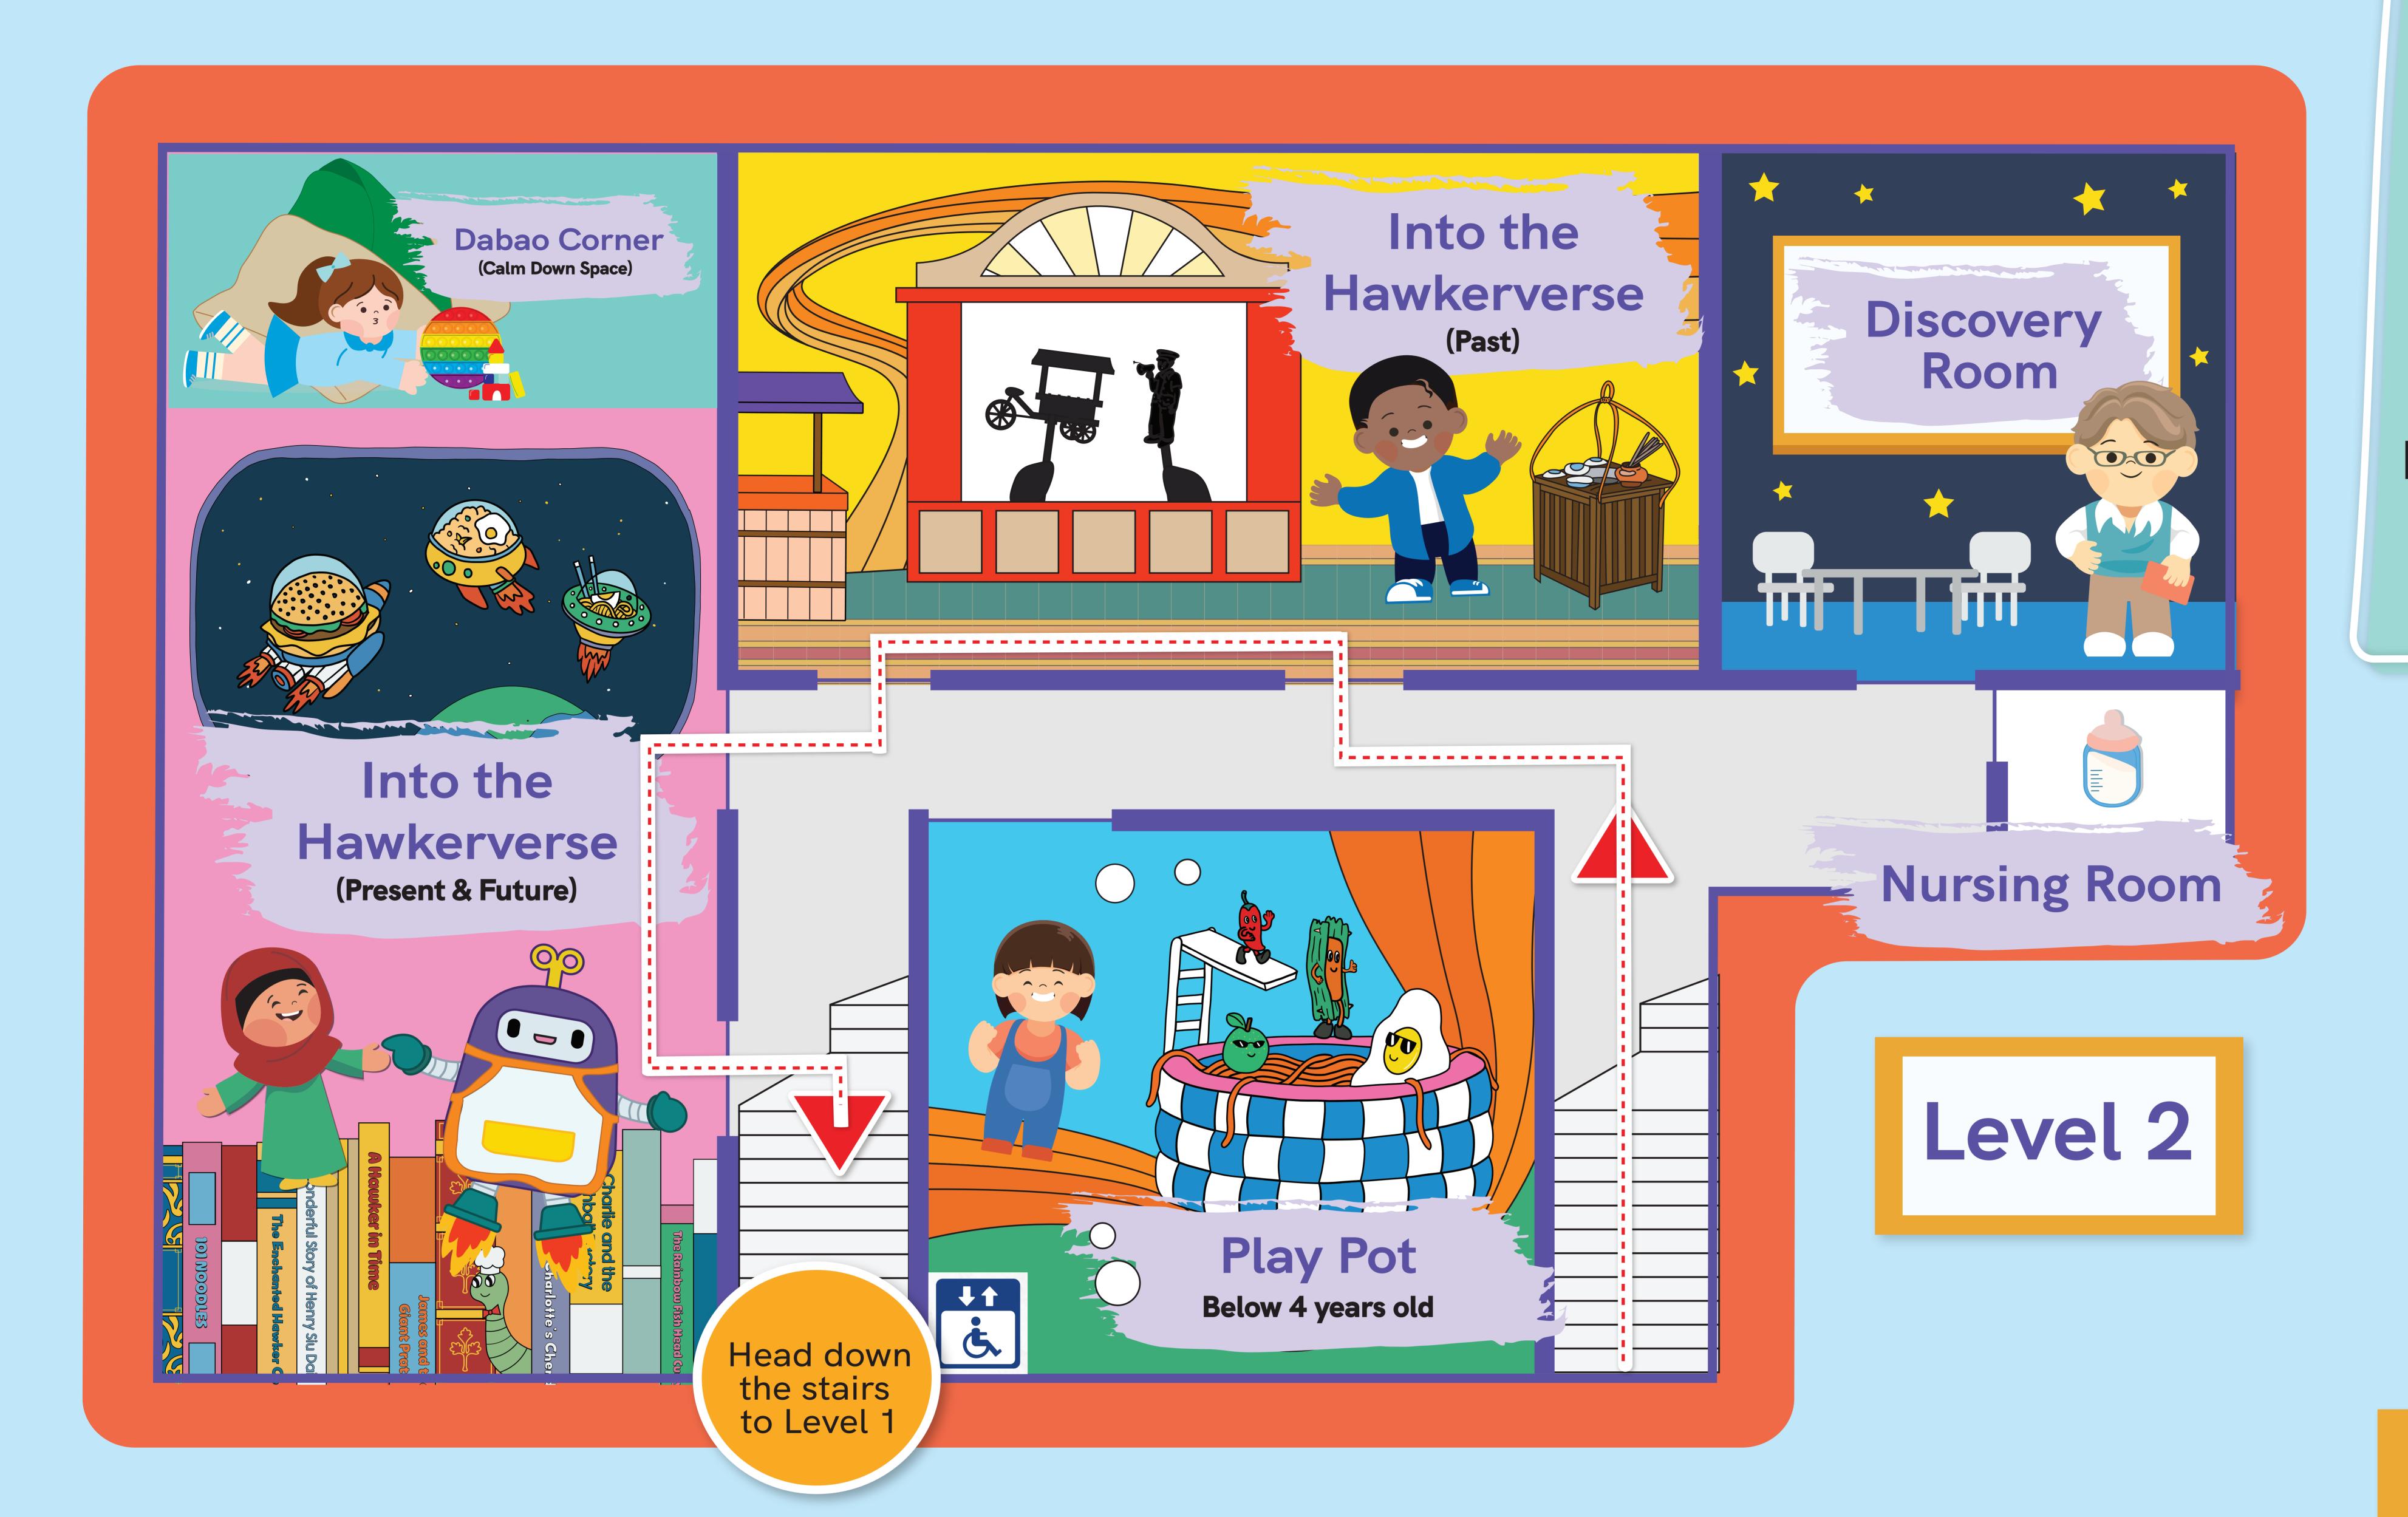

## Amenities

Nursing Room (Level 2)
\*Approach staff for access

Toilets (Level 1)

Water Cooler (Level 1)

Sensory Bag

\*Approach staff to borrow a sensory bag

Scan the QR Codes around the galleries to listen and read the transcripts!