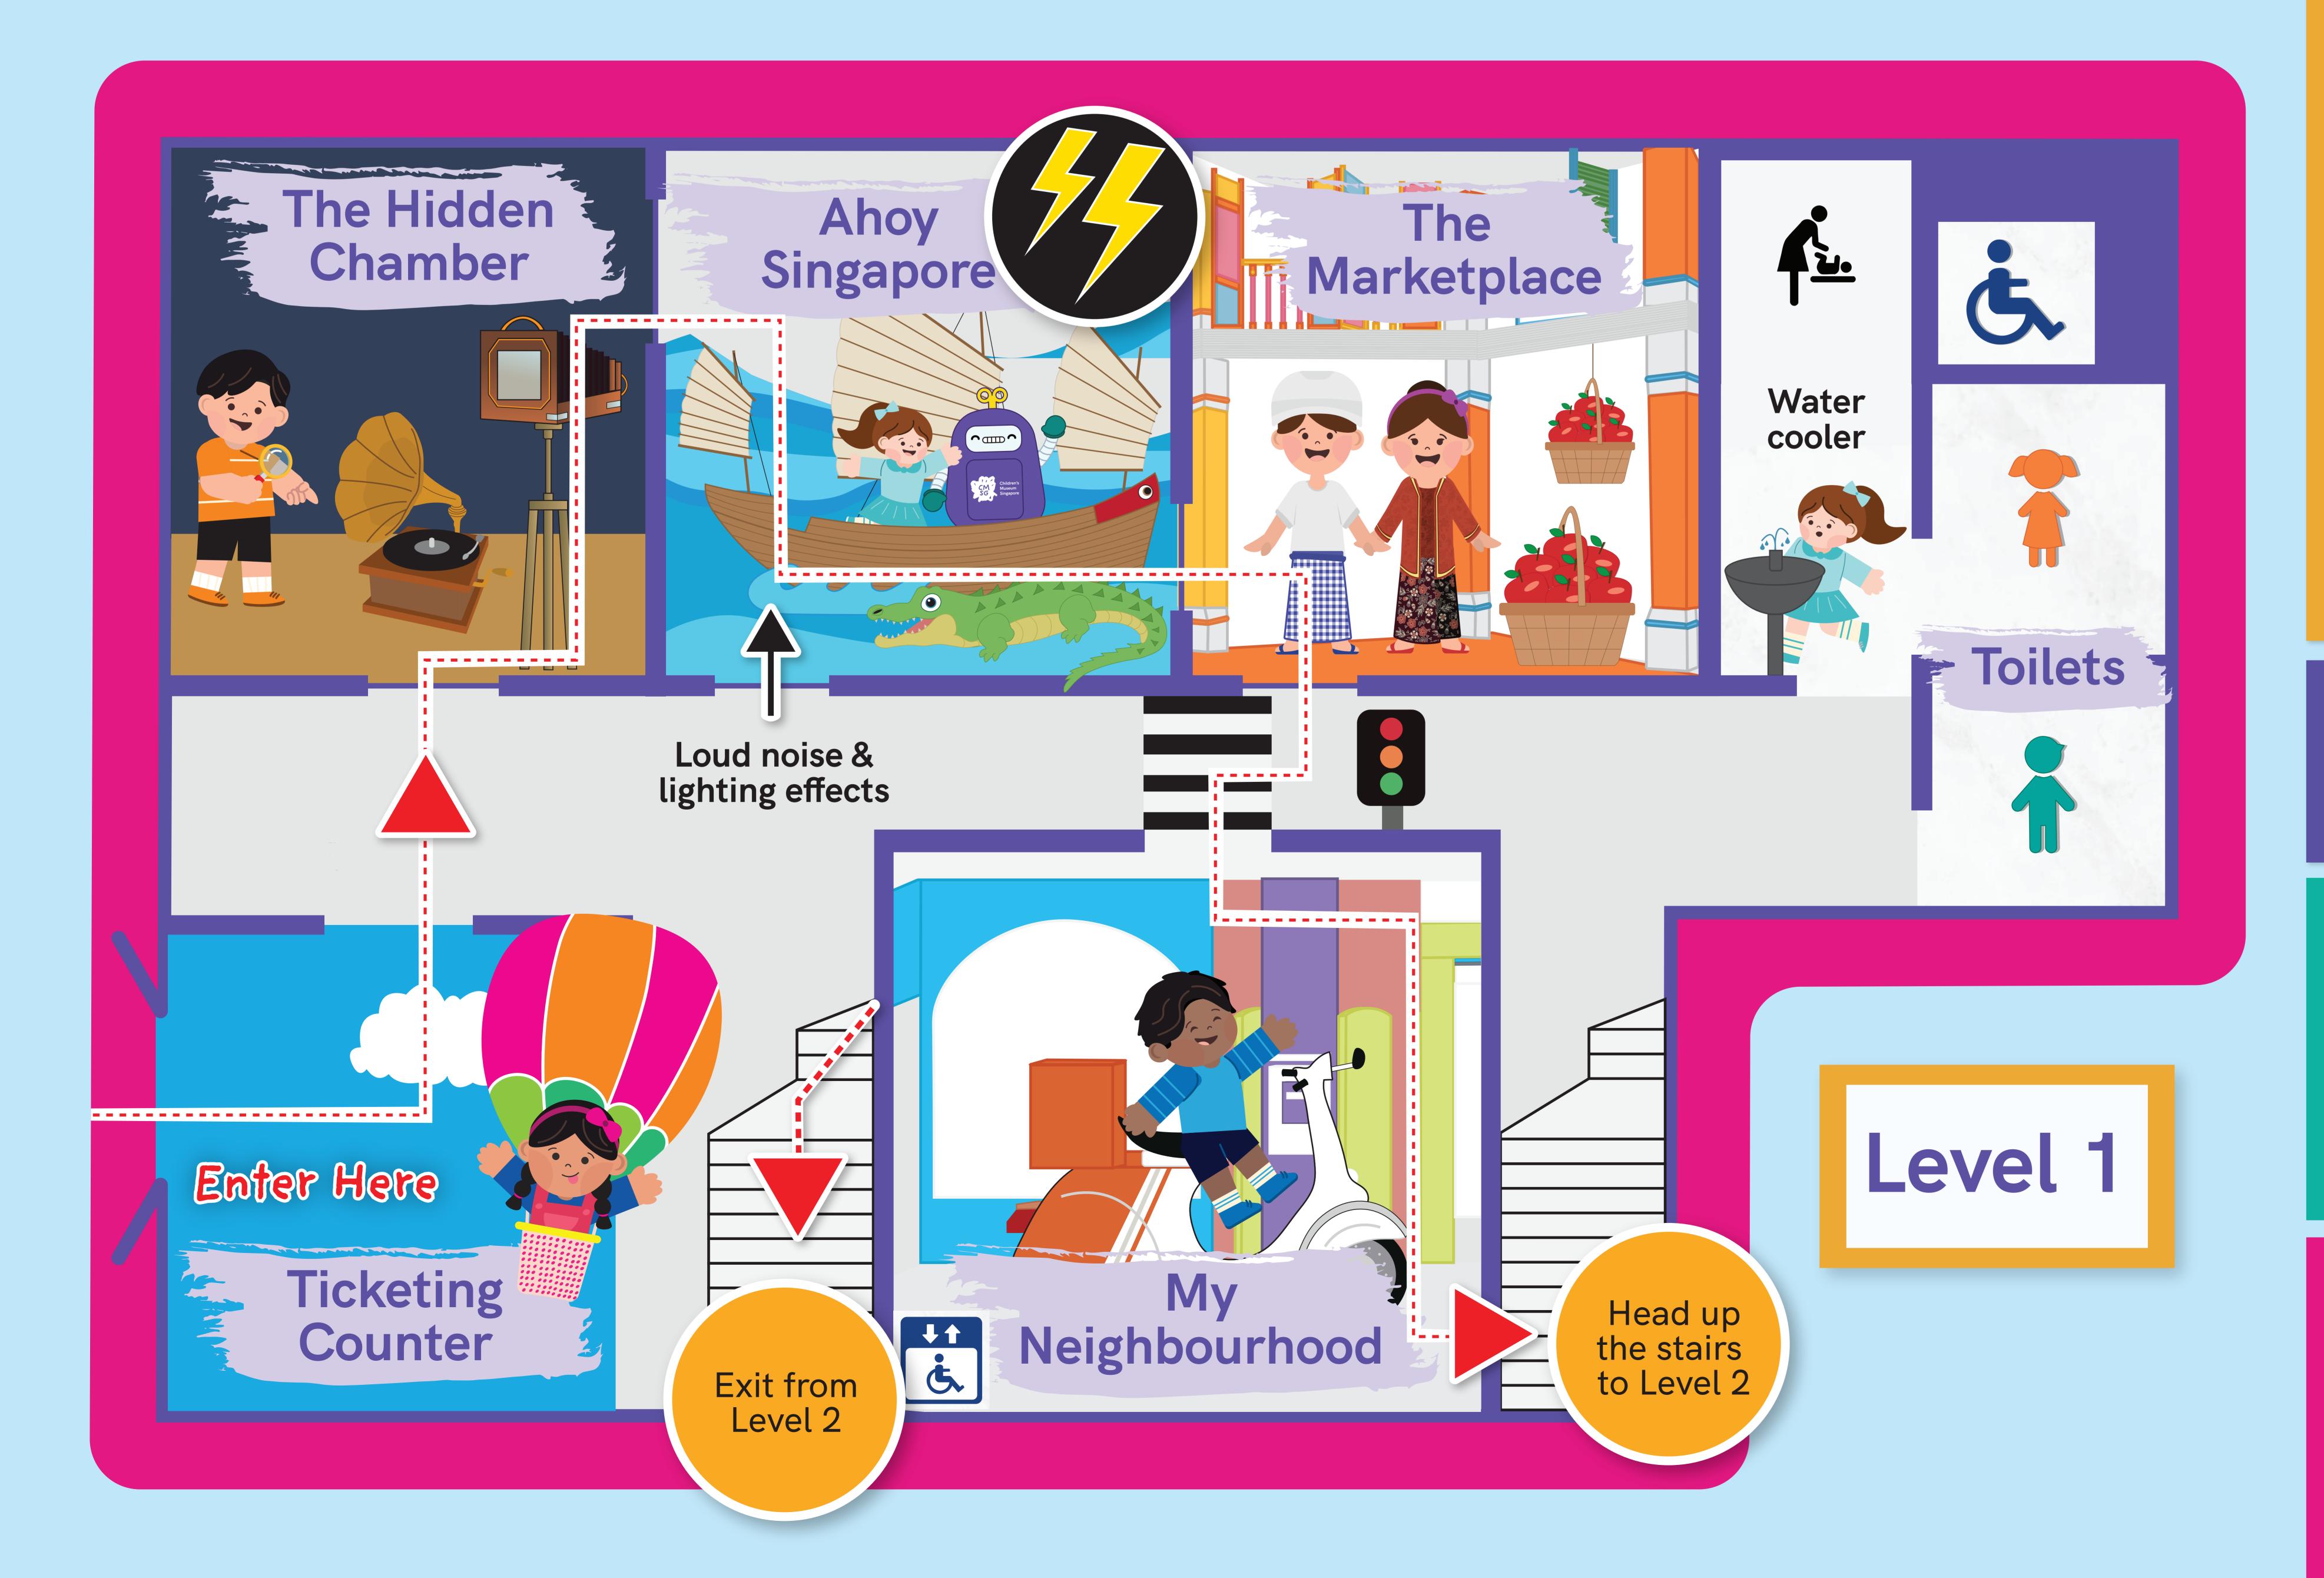

## Amenities

Nursing Room (Level 2)
\*Approach staff for access

Toilets (Level 1)

Water Cooler (Level 1)

Sensory Bag

\*Approach staff to borrow a sensory bag

Scan the QR Codes around the galleries to listen and read the transcripts!